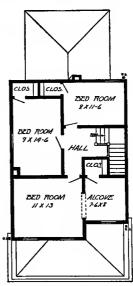

Design No. 2046

First Floor Plan

BED ROOM
II OXII O

CLOS

BED ROOM
II OXII C

Secood Floor Plan

Size: Width, 22 feet 6 inches; length, 30 feet, exclusive of porches

Blue prints consist of basement plan; roof plan; first and second floor plans; front, rear, two side elevations, wall sections and all necessary interior details. Specifications consist of about twenty pages of typewritten matter.

Full and complete working plans and specifications of this house will be furnished for \$5.00. Cost of this house is from about \$950.00 to about \$1,100.00, according to the locality in which it is built.